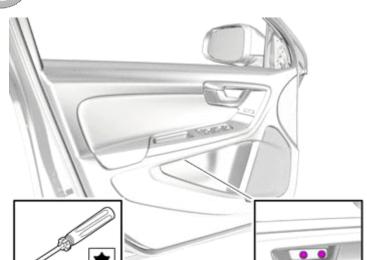

## Removal

Remove the panel.

Disconnect any connector(s).

© Volvo Car Corporation

IMG-339510