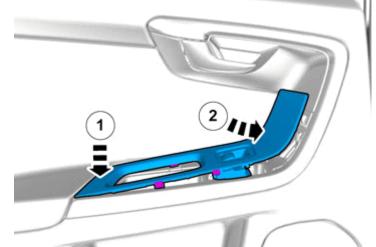

## Removal

Remove the panel.

Disconnect any connector(s).

© Volvo Car Corporation

IMG-339510