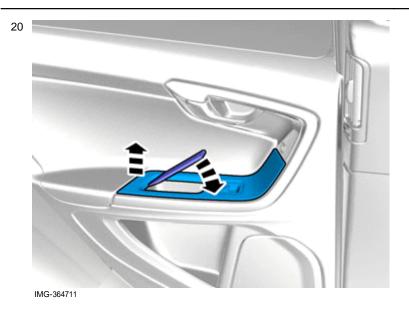

## Removal

Remove the panel.

Disconnect any connector(s).

© Volvo Car Corporation

IMG-339510