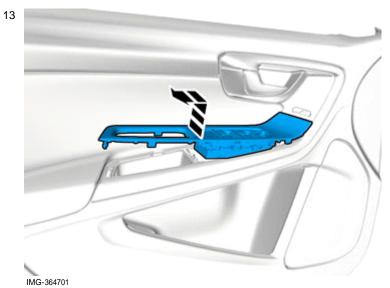

## Caution!

Make sure that equal pressure is applied to the full length of the component.

19

IMG-364705

Reinstall the removed parts in reverse order.

Repeat the steps when removing on opposite side.

Repeat the steps when installing accessories on opposite side.