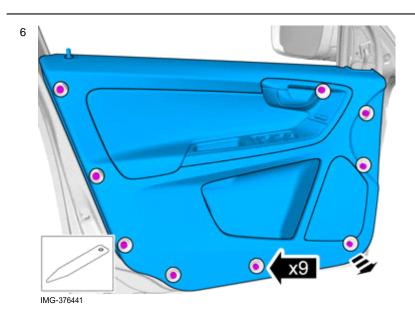

## Removal

Remove the panel.

Disconnect any connector(s).

© Volvo Car Corporation

IMG-339510