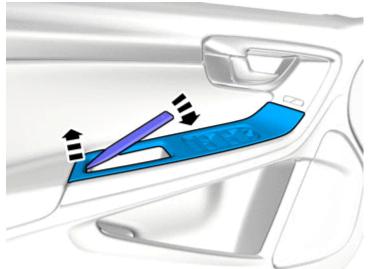

## Removal

Remove the panel.

Disconnect any connector(s).

© Volvo Car Corporation

IMG-339510