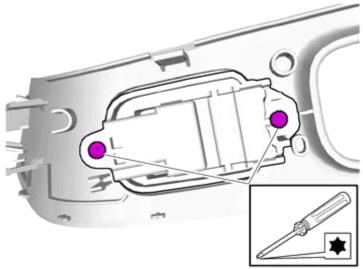

## Note!

Only use moderate force.

© Volvo Car Corporation

Volvo Car Corporation Gothenburg, Sweden

Disconnect the connector.

Remove the screws.

Volvo Car Corporation Gothenburg, Sweden

IMG-340631