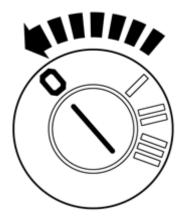

## Preparation

Volvo Car Corporation Gothenburg, Sweden

3

Set the ignition key to position 0.

IMG-332193